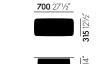

welded sheet steel, galvanised, optional powder-coating with fine surface texture. The galvanised version is finished with an irregular surface polish.
- Glides: polyamide.
- Outdoor use: suitable for utilisation outdoors on a temporary or seasonal basis, following care instructions. After prolonged exposure to the elements, clean and store away in a dry, sheltered place to ensure lasting use and avoid any deterioration in appearance.
- **Note:** if used frequently outdoors, the galvanised version without powder coating can acquire a a typical patina over time.



Metal Side Table (Outdoor)

The galvanised Metal Side Tables, optionally powder-coated with a fine surface texture, are weatherproof occasional tables and come in several sizes.

info@vitra.com | EN 2023

DIMENSIONS VITTA.











700 27 ½" 315 12½"

Metal Side Table

# **COLOURS AND MATERIALS**

52 soft light powder-coated (textured)









Table top and base (Outdoor)

o4 white powdercoated (smooth)

40 chocolate powdercoated (smooth)

Table top and base