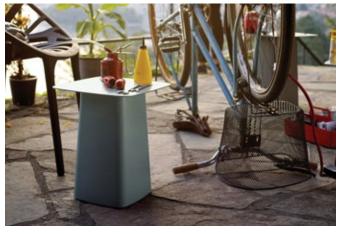

Metal Side Table (Outdoor)

The galvanised Metal Side Tables, optionally powder-coated with a fine surface texture, are weatherproof occasional tables and come in several sizes.

info@vitra.com | EN 2023

DIMENSIONS VITTA.