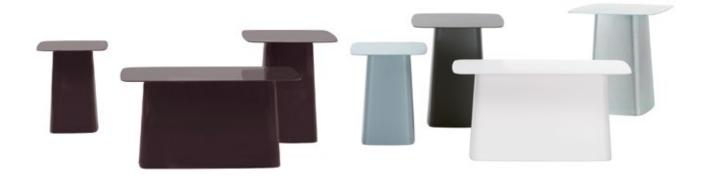

#### Metal Side Tables

Metal Side Tables Outdoor

The Metal Side Tables belong to the category of furnishings that do not stand at the centre of attention, yet are indispensable for the completion of any interior. As small and rather inconspicuous side tables, they serve a variety of valuable purposes. The thin table tops and the voluminous forms of the plinth-like bases create an appealing contrast.

The Metal Side Tables are available in both indoor and outdoor versions.

Metal Side Tables are valuable additions to every lobby or lounge. They are available as indoor and outdoor versions and come in three different sizes.