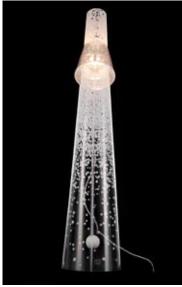

#### Concept

Snow represents a new way of looking at the function of a floor lamp. When the light goes on, Snow generates more mood-creating room lighting than a conventional floor lamp. The design emits light in every direction, and - when lit - Snow floats as a light, airy element in a room. Despite its elongated shape, Snow is a slim fixture. This is possible because a 4 lbs counterweight hangs freely like a heavy snowball over the floor inside the fixture body.