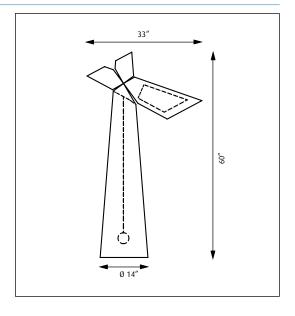

#### Concept

Snow represents a new way of looking at the function of a floor lamp. When the light goes on, Snow generates more mood-creating room lighting than a conventional floor lamp. The design emits light in every direction, and - when lit - Snow floats as a light, airy element in a room. Despite its elongated shape, Snow is a slim fixture. This is possible because a 4 lbs counterweight hangs freely like a heavy snowball over the floor inside the fixture body.

# Weight

Max. 17 lbs.