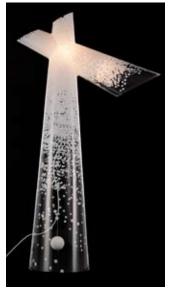

#### Concept

Snow represents a new way of looking at the function of a floor lamp. When the light goes on, Snow generates more mood-creating room lighting than a conventional floor lamp. The design emits light in every direction, and - when lit - Snow floats as a light, airy element in a room. Despite its elongated shape, Snow is a slim fixture. This is possible because a 4 lbs counterweight hangs freely like a heavy snowball over the floor inside the fixture body.