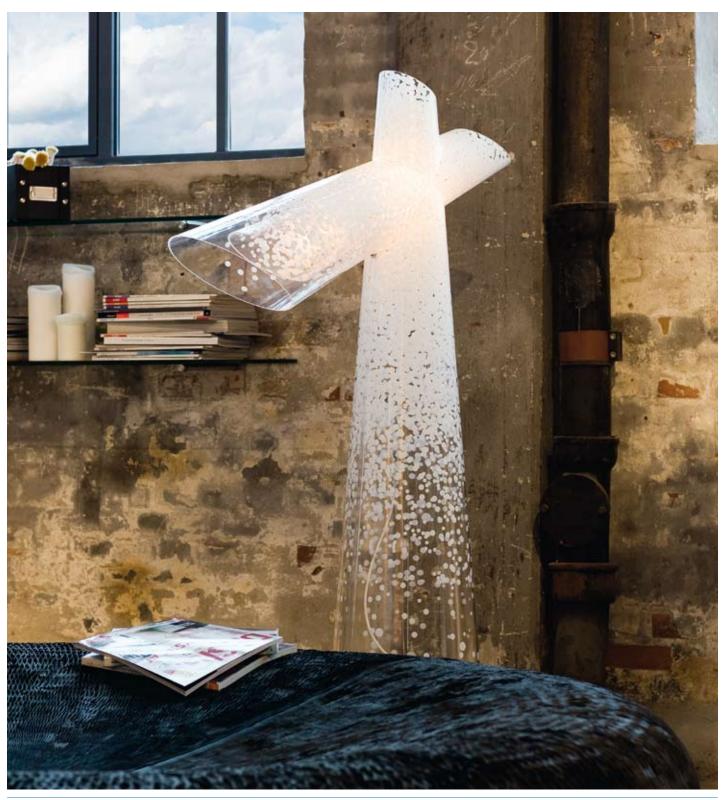

#### Concept

Snow represents a new way of looking at the function of a floor lamp. When the light goes on, Snow generates more mood-creating room lighting than a conventional floor lamp. The design emits light in every direction, and - when lit - Snow floats as a light, airy element in a room. Despite its elongated shape, Snow is a slim fixture. This is possible because a 4 lbs counterweight hangs freely like a heavy snowball over the floor inside the fixture body.