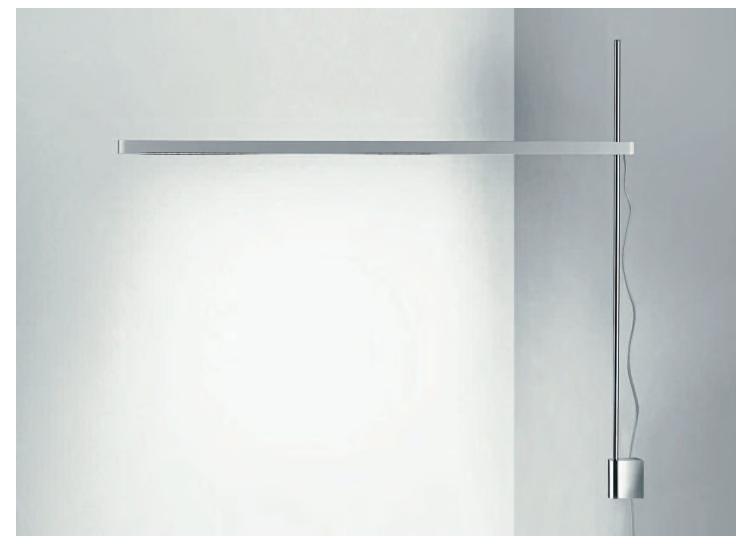

# **Artemide** Talak FLU wall Talak LED wall

Neil Poulton 2009

Wall mounted luminaires for direct and adjustable task fluorescent or LED lighting.

- body in injection molded thermoplastic in matte white powder coated finish, incorporating miniature T2 fluorescent or energy saving LED lighting
- $\bullet$  body rotates 360° and can be adjusted in height by sliding it along its stem
- stem in polished chromed steel
- wall bracket in die-cast aluminum suitable for mounting to solid wall surface

### Talak FLU/LED wall