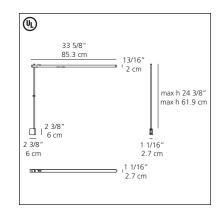

# **Artemide** Talak FLU wall Talak LED wall

Neil Poulton 2009

Wall mounted luminaires for direct and adjustable task fluorescent or LED lighting.

- body in injection molded thermoplastic in matte white powder coated finish, incorporating miniature T2 fluorescent or energy saving LED lighting
- $\bullet$  body rotates 360° and can be adjusted in height by sliding it along its stem
- stem in polished chromed steel
- wall bracket in die-cast aluminum suitable for mounting to solid wall surface

### Talak FLU/LED wall