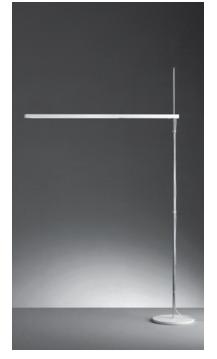

# Talak FLU floor Talak LED floor

Neil Poulton 2008

Floor standing luminaires for direct adjustable fluorescent or LED lighting.

- body in injection molded thermoplastic in matte white powder coated finish, incorporating miniature T2 fluorescent or energy saving LED lighting
- body rotates 360° and can be adjusted in height by sliding it along its stem
- stem in polished chromed steel
- floor base in white painted steel