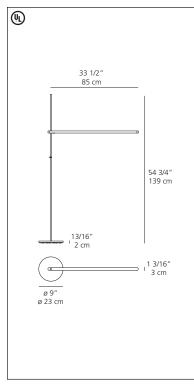

# Talak FLU floor Talak LED floor

Neil Poulton 2008

Floor standing luminaires for direct adjustable fluorescent or LED lighting.

- body in injection molded thermoplastic in matte white powder coated finish, incorporating miniature T2 fluorescent or energy saving LED lighting
- body rotates 360° and can be adjusted in height by sliding it along its stem
- stem in polished chromed steel
- floor base in white painted steel