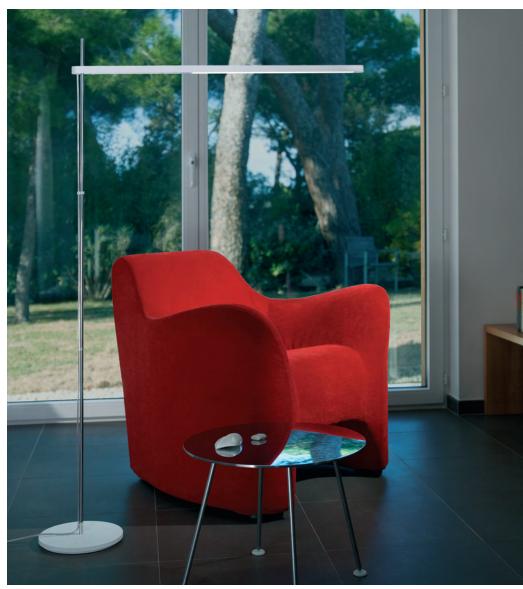

# Talak FLU floor Talak LED floor

Neil Poulton 2008

Floor standing luminaires for direct adjustable fluorescent or LED lighting.

- body in injection molded thermoplastic in matte white powder coated finish, incorporating miniature T2 fluorescent or energy saving LED lighting
- body rotates 360° and can be adjusted in height by sliding it along its stem
- stem in polished chromed steel
- floor base in white painted steel

### **FLU** version

- electronic ballast incorporated in body
- on/off switch on body

### **LED** version

- dimmer switch on body
- energy efficient LED utilizing an array of 80 LEDs/8W