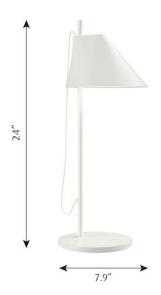

#### Concept:

The fixture primarily provides direct glare-free downward directed light. A slim opening in the top of the shade provides soft, ambient upward illumination. The shade pivots, rotates, and slides on the vertical stem to optimize light distribution. A mechanical system provides great freedom of movement, so the light can always be set in the ideal position in the workspace, living room etc. Built-in LED technology provides high quality light with stepless dimming down to 15%. Timer function automatically turns off the light after a chosen duration of 4 or 8 hours, or can be set to stay permanently on. Memory function allows light level to be set for each time the fixture is connected to main power. A button at the top of the tube acts as the switch and dimmer.

#### Material:

Shade and base: Die cast aluminum. Stem: Extruded brass.

#### Weight:

Min: 8 lbs. Max: 8 lbs.