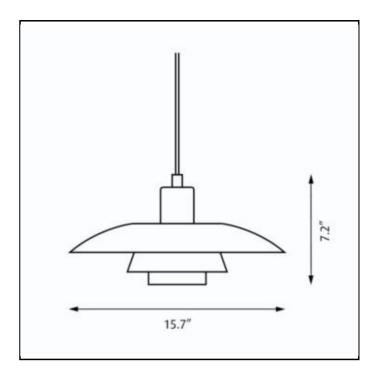

## PH 4/3 Pendant

1/15W LED/A-19/medium

| Design       | Poul Henningsen                                                                                                                                                                                                                         |                       |         |                     |
|--------------|-----------------------------------------------------------------------------------------------------------------------------------------------------------------------------------------------------------------------------------------|-----------------------|---------|---------------------|
| Concept      | The fixture is designed based on the principle of a reflective three-shade system, which directs the majority of the light downwards. The shades are made of metal and painted white to ensure uniform, comfortable light distribution. |                       |         |                     |
| Finish       | White, wet painted.                                                                                                                                                                                                                     |                       |         |                     |
| Material     | Shades: Spun aluminum.                                                                                                                                                                                                                  |                       |         |                     |
| Mounting     | Canopy: White. Cord type: 3-conductor, 18 AWG white PVC power cord. Cord length: 12'.                                                                                                                                                   |                       |         |                     |
| Weight       | Max. 2 lbs.                                                                                                                                                                                                                             |                       |         |                     |
| Label        | cULus, Dry location. IBEW.                                                                                                                                                                                                              |                       |         |                     |
| Product Code |                                                                                                                                                                                                                                         | Light source          | Voltage | Finish              |
| РН4/3-Р      |                                                                                                                                                                                                                                         | 1/100W/A-19/IF medium | 120V    | WHITE CLASSIC MATTE |