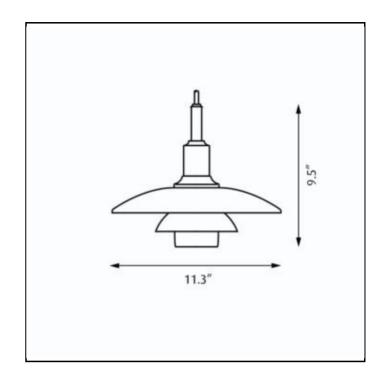

Canopy: White. Cord type: 3-conductor, 18 AWG black PVC power cord. Cord length: 12'. Mounting

Weight Max. 4 lbs.

Label cULus, Dry location. IBEW.

| Product Code | Light source          | Voltage | Finish |
|--------------|-----------------------|---------|--------|
| PH3/2-P      | 1/15W LED/A-19/medium | 120V    | BLK    |
|              | 1/75W/A-19/IF medium  |         | CHR    |