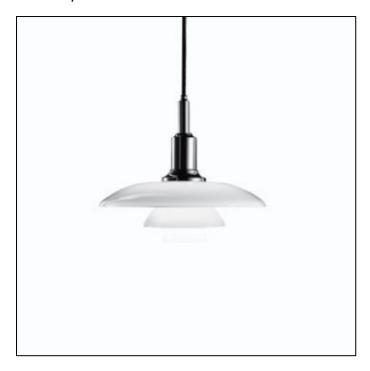

## PH 3/2 Pendant

Poul Henningsen Design

The fixture is designed based on the principle of a reflective three-shade system, which directs the majority of the light downwards. The shades are made of hand-blown opal three-layer glass, which is glossy on top and sandblasted matte on the underside, giving a soft and uniform light distribution. Concept

Finish Black chrome plated or high lustre chrome plated. White opal glass.

Material Shades: Handblown white opal glass (sandblasted on the undersides for uniform light distribution). Suspension: Black chrome plated or high lustre chrome plated,