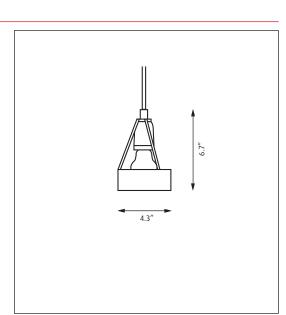

#### Mounting

Canopy: White. Cord type: 3-conductor, 18 AWG white PVC power cord. Cord length: 12'.

# Weight

Max. 3 lbs.