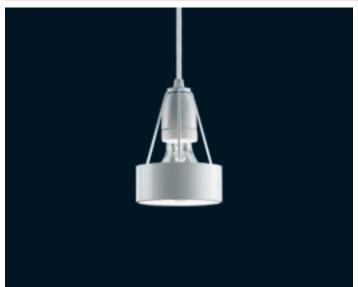

### Concept

ET Lumiere creates sparkling illumination. The positioning and height of the anti-glare ring is designed to cover the filament in an incandescent light source, preventing glare. The majority of the light is directed downward.

### Finish

White, powder coated.

## Material

 $\label{lem:anti-glare} \mbox{Anti-glare ring: Extruded steel.}$ 