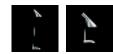

## Concept

AJ Wall creates direct and angled illumination. The lighting characteristics make it suitable when placed in a situation where distinct and directed illumination is required. The head can be rotated 60 degrees.