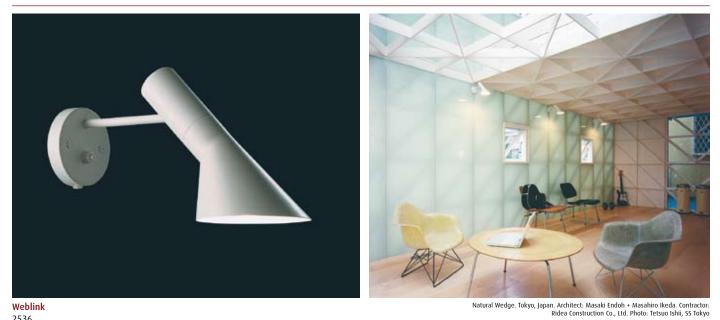

## Concept

AJ Wall creates direct and angled illumination. The lighting characteristics make it suitable when placed in a situation where distinct and directed illumination is required. The head can be rotated 60 degrees.