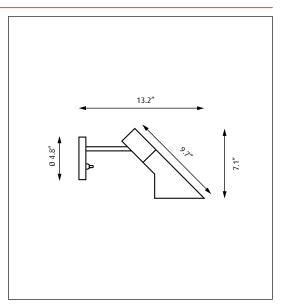

## Material Shade: Spun steel. Base: Spun aluminum. Arm: Steel.

Mounting Switch: On/off switch located on the wallbox.

Weight Max. 6 lbs.

Label

cULus, Dry or Damp location. IBEW.

| Prefix | Lightsource      | Voltage | Finish                                                                             |
|--------|------------------|---------|------------------------------------------------------------------------------------|
| AJ-W   | 1/40W/G16.5/CAND | 120V    | BLK<br>GRAPH GREY<br>WHT<br>BLUE/GREEN<br>YELLOW/GREEN<br>PETROLEUM<br>RED<br>SAND |