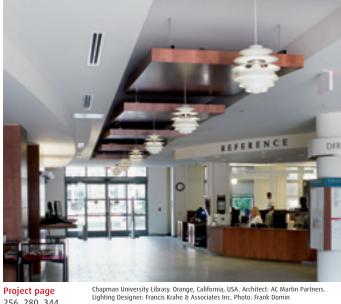

256, 280, 344

I. The comparable EU version has the following classification: Ingress Protection Code: IP20.