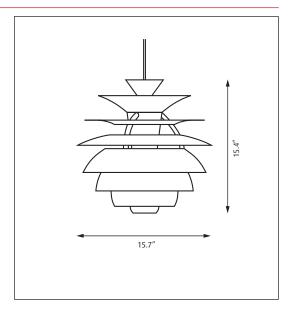

## Concept

PH Snowball (1924) is a 360-degree glare free luminaire. The geometry of the PH Snowball is designed to ensure all the illuminated surfaces of the shades are struck by the rays of light in the same angle, creating an even illumination.

# Material

Shades: Spun aluminum. Frame: High lustre chrome plated, die cast aluminum. Housing: High lustre chrome plated, spun aluminum.

Canopy: White. Cord type: 3-conductor, 18 AWG white PVC power cord. Cord length: 12'.

## Weight

Max. 6 lbs.

cUL, Dry location. IBEW.

| Product code | Light source          | Voltage | Finish |
|--------------|-----------------------|---------|--------|
| PHS          | 1/200W/A-23/IF medium | 120V    | WHT    |