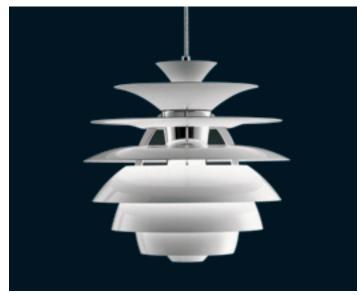

## Concept

PH Snowball (1924) is a 360-degree glare free luminaire. The geometry of the PH Snowball is designed to ensure all the illuminated surfaces of the shades are struck by the rays of light in the same angle, creating an even illumination.

# Finish

White, wet painted.

# Material

Shades: Spun aluminum. Frame: High lustre chrome plated, die cast aluminum. Housing: High lustre chrome plated, spun aluminum.

Canopy: White. Cord type: 3-conductor, 18 AWG white PVC power cord. Cord length: 12'.