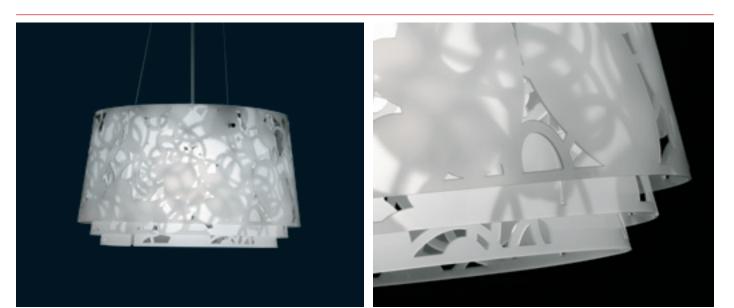

### Concept

Collage Pendant creates direct and diffuse illumination. The pendant consists of three staggered shades. All three have carefully been staggered in order to avoid any direct glare from the light source. The light and shadows from the fixture are ever changing when viewing the fixture from different angles.

#### Material

Suspension: Naturally anodized aluminum. Shades: Laser cut acrylic.