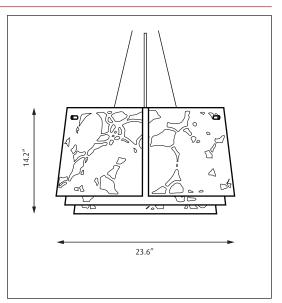

### Concept

Collage Pendant creates direct and diffuse illumination. The pendant consists of three staggered shades. All three have carefully been staggered in order to avoid any direct glare from the light source. The light and shadows from the fixture are ever changing when viewing the fixture from different angles.

# Mounting

Suspension type: 3x stainless steel aircraft cables. Suspension length: 12'. Canopy: White. Cord type: 3-conductor, 18 AWG white PVC power cord. Cord length: 12'.