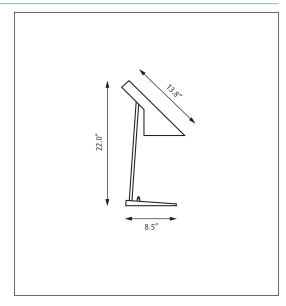

#### Concept

AJ Table creates direct and angled illumination. The lighting characteristics make it suitable when placed in a situation where distinct and directed illumination is required.

## Weight

Max. 8 lbs.