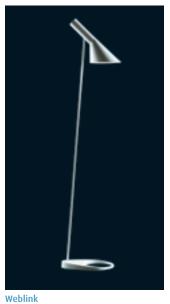

#### **Design** Arne Jacobsen

# Concept

AJ Floor creates direct and angled illumination. The lighting characteristics make it suitable when placed in a situation where distinct and directed illumination is required.

#### Finish

White, graphite grey or black, wet painted.

#### Materia

Base: Die cast zinc. Shade: Spun steel. Stem: Steel.

#### Mountin

Cord type: Black. Cord length: 9'. Switch: In-line on/off foot switch provided.

## Weight

Max. 8 lbs.

## Label

cUL, Dry location. IBEW.

| Product code | Light source         | Voltage | Finish                 |
|--------------|----------------------|---------|------------------------|
| AJ-F         | 1/60W/A-19/IF medium | 120V    | BLK<br>GRP GREY<br>WHT |