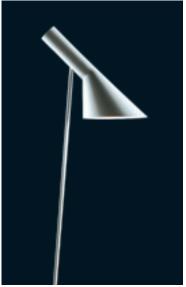

## Arne Jacobsen

#### Concept

AJ Table creates direct and angled illumination. The lighting characteristics make it suitable when placed in a situation where distinct and directed illumination is required.

#### Finish

White, graphite grey or black, wet painted.

#### Materia

Base: Die cast zinc. Shade: Spun steel. Stem: Steel.

#### Mountine

Cord type: Black. Cord length: 8'. Switch: On/off switch located in the base.

### Weight

Max. 6 lbs.

#### Label

cUL, Dry location. IBEW.

| Product code | Light source         | Voltage | Finish                 |
|--------------|----------------------|---------|------------------------|
| AJ-T         | 1/60W/A-19/IF medium | 120V    | BLK<br>GRP GREY<br>WHT |