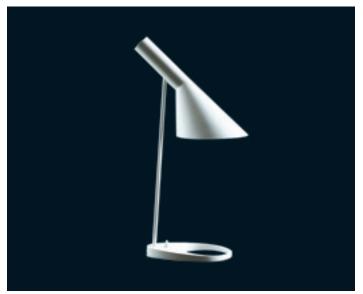

#### Concept

AJ Table creates direct and angled illumination. The lighting characteristics make it suitable when placed in a situation where distinct and directed illumination is required.

#### Finish

White, graphite grey or black, wet painted.

#### Materia

Base: Die cast zinc. Shade: Spun steel. Stem: Steel.