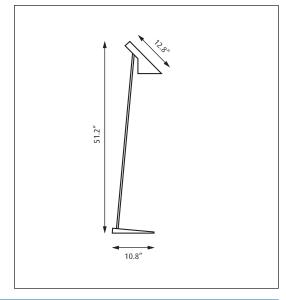

# Concept

AJ Floor creates direct and angled illumination. The lighting characteristics make it suitable when placed in a situation where distinct and directed illumination is required.

#### Finish

White, graphite grey or black, wet painted.

#### Materia

Base: Die cast zinc. Shade: Spun steel. Stem: Steel.

#### Mountin

Cord type: Black. Cord length: 9'. Switch: In-line on/off foot switch provided.

## Weight

Max. 8 lbs.