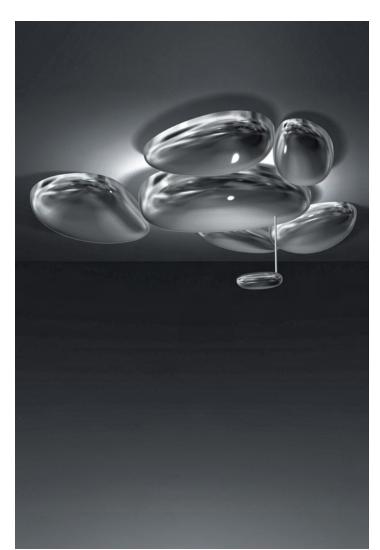

## **Artemide**Skydro ceiling

Ross Lovegrove 2009

A series of pebbles forms a bright sky reflecting the light that bounces on its biomorphic surfaces.

Ceiling mounted luminaire for indirect halogen lighting.

- reflective units (pebbles) made of molded thermoplastic with polished chrome finish
- available in two versions:
  electrified: indirect light comes from die-cast polished
  aluminum pebbles that are integrated in luminaire
  non-electrified: accent light comes from other light source
  that is separate from luminaire
- assembly kit (template) required only when joining multiple units together, need only one kit regardless of number of units, not required for single installation
- electrical connection kit required when joining multiple electrical units together, the required amount is equal to the number of electrified units minus one
- single modules can be grouped together to form various configurations
- optional multi-module installation kit
- mounting to standard electrical junction boxes and with provision for additional concealed ceiling fastening