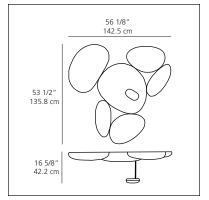

Skydro ceiling (electrified)

## halogen source

• 1 x 200W (R7S/T3)......

Skydro ceiling (non-electrified)