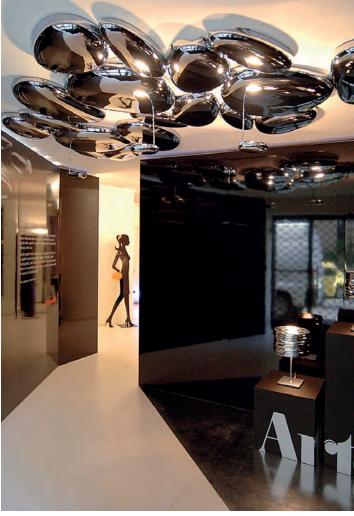

## **Artemide**Skydro ceiling

Ross Lovegrove 2009

A series of pebbles forms a bright sky reflecting the light that bounces on its biomorphic surfaces.

Ceiling mounted luminaire for indirect halogen lighting.

- reflective units (pebbles) made of molded thermoplastic with polished chrome finish
- available in two versions:
  electrified: indirect light comes from die-cast polished
  aluminum pebbles that are integrated in luminaire
  non-electrified: accent light comes from other light source
  that is separate from luminaire
- assembly kit (template) required only when joining multiple units together, need only one kit regardless of number of units, not required for single installation
- electrical connection kit required when joining multiple electrical units together, the required amount is equal to the number of electrified units minus one
- single modules can be grouped together to form various configurations
- optional multi-module installation kit
- mounting to standard electrical junction boxes and with provision for additional concealed ceiling fastening