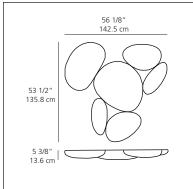

s from die-cast polished
  aluminum pebbles that are integrated in luminaire
  non-electrified: accent light comes from other light source
  that is separate from luminaire
- assembly kit (template) required only when joining multiple units together, need only one kit regardless of number of units, not required for single installation
- electrical connection kit required when joining multiple electrical units together, the required amount is equal to the number of electrified units minus one
- single modules can be grouped together to form various configurations
- optional multi-module installation kit
- mounting to standard electrical junction boxes and with provision for additional concealed ceiling fastening



Skydro ceiling (electrified)

## halogen source

• 1 x 200W (R7S/T3)......



Skydro ceiling (non-electrified)