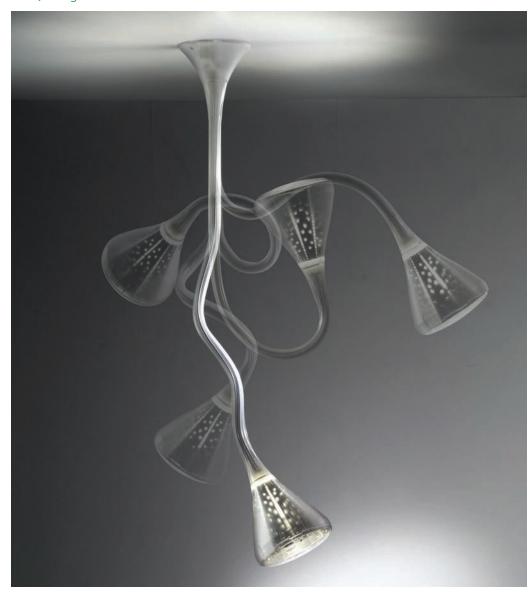

# Pipe suspension

Herzog & de Meuron

Ceiling mounted luminaire for adjustable direct and indirect fluorescent lighting.

- body structure in flexible steel tube with grey lacquered finish enclosed in a translucent white silicon sleeve
- diffuser in molded translucent white polycarbonate with an incorporated anti-glare reflector in specular aluminum with micro-perforations for side emission of thin beams of light
- concealed ceiling plate in white lacquered steel
- mounting to ceiling surface, over standard electrical junction boxes

### Pipe suspension