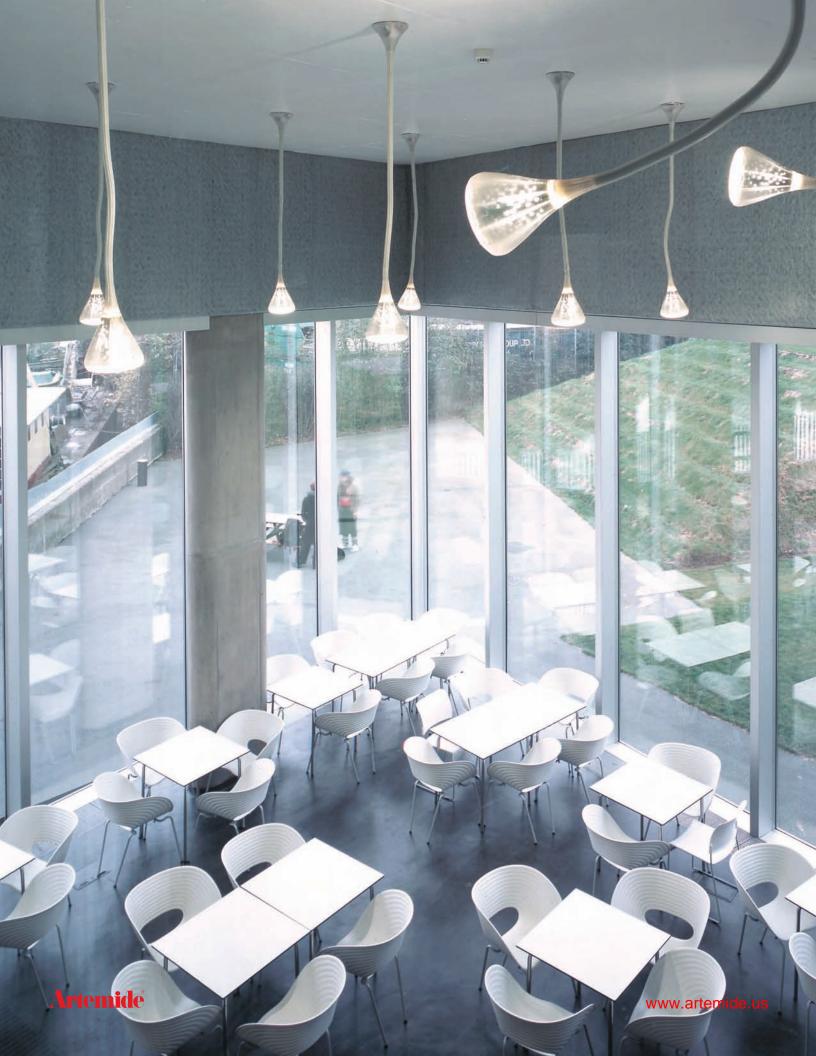

# Pipe suspension

Herzog & de Meuron

Ceiling mounted luminaire for adjustable direct and indirect fluorescent lighting.

- body structure in flexible steel tube with grey lacquered finish enclosed in a translucent white silicon sleeve
- diffuser in molded translucent white polycarbonate with an incorporated anti-glare reflector in specular aluminum with micro-perforations for side emission of thin beams of light
- concealed ceiling plate in white lacquered steel
- mounting to ceiling surface, over standard electrical junction boxes

### Pipe suspension