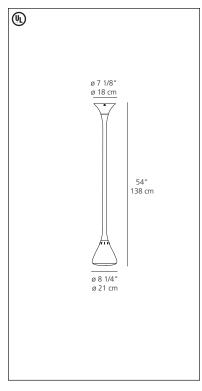

# Pipe suspension

Herzog & de Meuron

Ceiling mounted luminaire for adjustable direct and indirect fluorescent lighting.

- body structure in flexible steel tube with grey lacquered finish enclosed in a translucent white silicon sleeve
- diffuser in molded translucent white polycarbonate with an incorporated anti-glare reflector in specular aluminum with micro-perforations for side emission of thin beams of light
- concealed ceiling plate in white lacquered steel
- mounting to ceiling surface, over standard electrical junction boxes

### Pipe suspension