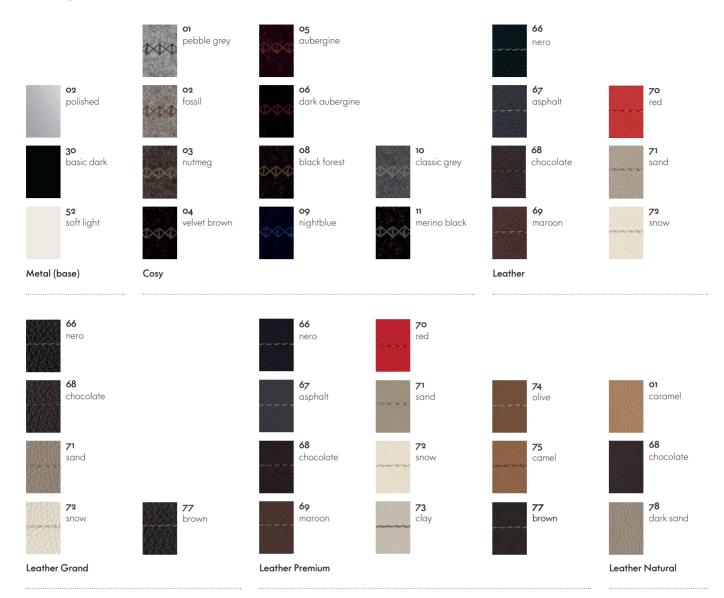

, polished or powder-coated die-cast aluminium.
- Neck cushion: included, filled with feathers.

**Panchina** (in both sizes): plywood board, polyurethane foam and polyester wadding.

• **Legs**: polished or powder-coated die-cast aluminium.

**Ottoman**: plastic board, polyurethane foam and polyester wadding.

• Four-star base: polished or powder-coated die-cast aluminium.

**DIMENSIONS** (all dimensions in mm and inches, according to EN 1335-1)





 $\textbf{Grand Repos} \ (810 \times 740 \times 1100 \ \text{mm})$ 













**Ottoman** (620 x 620 x 400 mm)

**Panchina** (1000 x 330 x 400 mm)

**Panchina** (750 x 330 x 400 mm)

info@vitra.com / EN2012 www.vitra.com/grandrepos

120613\_FactSheet\_GrandRepos.indd 1 19.06.2012 13:45:14

#### **COVERS, SURFACES AND COLOURS**

## vitra.



120613\_FactSheet\_GrandRepos.indd 2