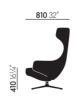

### Antonio Citterio, 2011

**Panchina** 

Grand Repos & Ottoman

With its generous padding, inviting armrests and high back, the Repos visually exudes the kind of comfort that only a large, swivel lounge chair can offer. Its taller brother, the Grand Repos, boasts a higher backrest and an expressive wing chair element to enhance this aura even further.

 $\textbf{Grand Repos} \ (810 \times 740 \times 1100 \ \text{mm})$ 

**Ottoman** (620 x 620 x 400 mm)

**Panchina** (1000 x 330 x 400 mm)

**Panchina** (750 x 330 x 400 mm)

info@vitra.com / EN2012 www.vitra.com/grandrepos