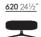

• **Legs**: polished or powder-coated die-cast aluminium.

**Ottoman**: plastic board, polyurethane foam and polyester wadding.

• Four-star base: polished or powder-coated die-cast aluminium.

**DIMENSIONS** (all dimensions in mm and inches, according to EN 1335-1)

 $\textbf{Grand Repos} \ (810 \times 740 \times 1100 \ \text{mm})$ 

**Ottoman** (620 x 620 x 400 mm)

**Panchina** (1000 x 330 x 400 mm)

**Panchina** (750 x 330 x 400 mm)

info@vitra.com / EN2012 www.vitra.com/grandrepos