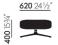

• **Legs**: polished or powder-coated die-cast aluminium.

**Ottoman**: plastic board, polyurethane foam and polyester wadding.

• Four-star base: polished or powder-coated die-cast aluminium.

**DIMENSIONS** (all dimensions in mm and inches, according to EN 1335-1)

 $\textbf{Grand Repos} \ (810 \times 740 \times 1100 \ \text{mm})$ 

**Ottoman** (620 x 620 x 400 mm)

**Panchina** (1000 x 330 x 400 mm)

**Panchina** (750 x 330 x 400 mm)

info@vitra.com / EN2012 www.vitra.com/grandrepos