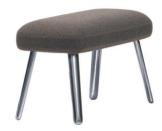

The upholstered small Panchina bench can be used as a simple, universal seating possibility or as a matching ottoman to Antonio Citterio's Repos and Grand Repos. There are also ottomans available to match the two lounge chairs.

#### Chair:

- Carcass: moulded polyurethane foam with belted plastic frame.
- **Legs**: four-star, polished or powder-coated die-cast aluminium.
- Neck cushion: included, filled with feathers.

**Panchina** (in both sizes): plywood board, polyurethane foam and polyester wadding.

 $\textbf{Grand Repos} \ (810 \times 740 \times 1100 \ \text{mm})$ 

**Ottoman** (620 x 620 x 400 mm)

**Panchina** (1000 x 330 x 400 mm)

**Panchina** (750 x 330 x 400 mm)

info@vitra.com / EN2012 www.vitra.com/grandrepos