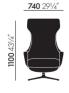

 $\textbf{Grand Repos} \ (810 \times 740 \times 1100 \ \text{mm})$ 

**Ottoman** (620 x 620 x 400 mm)

**Panchina** (1000 x 330 x 400 mm)

**Panchina** (750 x 330 x 400 mm)

info@vitra.com / EN2012 www.vitra.com/grandrepos