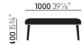

The upholstered small Panchina bench can be used as a simple, universal seating possibility or as a matching ottoman to Antonio Citterio's Repos and Grand Repos. There are also ottomans available to match the two lounge chairs.

#### Chair:

- Carcass: moulded polyurethane foam with belted plastic frame.
- **Legs**: four-star, polished or powder-coated die-cast aluminium.
- Neck cushion: included, filled with feathers.

**Panchina** (in both sizes): plywood board, polyurethane foam and polyester wadding.

 $\textbf{Grand Repos} \ (810 \times 740 \times 1100 \ \text{mm})$ 

**Ottoman** (620 x 620 x 400 mm)

**Panchina** (1000 x 330 x 400 mm)

**Panchina** (750 x 330 x 400 mm)

info@vitra.com / EN2012 www.vitra.com/grandrepos