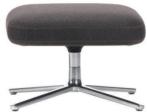

The upholstered small Panchina bench can be used as a simple, universal seating possibility or as a matching ottoman to Antonio Citterio's Repos and Grand Repos. There are also ottomans available to match the two lounge chairs.

• **Legs**: polished or powder-coated die-cast aluminium.

**Ottoman**: plastic board, polyurethane foam and polyester wadding.

• Four-star base: polished or powder-coated die-cast aluminium.

**DIMENSIONS** (all dimensions in mm and inches, according to EN 1335-1)

 $\textbf{Grand Repos} \ (810 \times 740 \times 1100 \ \text{mm})$ 

**Ottoman** (620 x 620 x 400 mm)

**Panchina** (1000 x 330 x 400 mm)

**Panchina** (750 x 330 x 400 mm)

info@vitra.com / EN2012 www.vitra.com/grandrepos