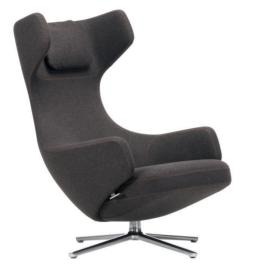

# Grand Repos

### Antonio Citterio, 2011

**Panchina** 

Grand Repos & Ottoman

With its generous padding, inviting armrests and high back, the Repos visually exudes the kind of comfort that only a large, swivel lounge chair can offer. Its taller brother, the Grand Repos, boasts a higher backrest and an expressive wing chair element to enhance this aura even further.

With the Grand Repos lounge chair, Vitra and Antonio Citterio bring a new quality of comfort and motion to the world of living:

A concealed synchronised mechanism holds the chair in position across its full range of motion. The Repos and Grand Repos are available in a variety of leathers and fabrics, with decorative seams that lend the chair a distinctly contemporary, almost technical flair. The four-star base made of die-cast aluminium comes in polished or powdercoated versions.